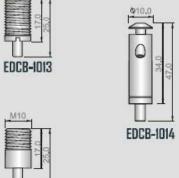

| 1.0 | 8Kg   |
|-----|-------|
| 1.2 | 10Kg  |
| 1.5 | 30Kg  |
| 2.0 | 50Kg  |
| 2.5 | 70Kg  |
| 3.0 | 100Kg |

M10

EDCB-1009

M10

L.n.

1410

\$10.0

0