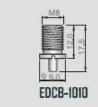

| 1.0 | 8Kg   |
|-----|-------|
| 1.2 | 10Kg  |
| 1.5 | 30Kg  |
| 2.0 | 50Kg  |
| 2.5 | 70Kg  |
| 3.0 | 100Kg |

M10

EDCB-1009

M10

L.n.

1410

\$10.0

0