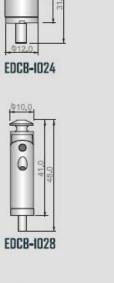

## Cable Lock fittings

- Manufactured in India to the highest possible quality standard
- This range of 'Cable Lock Fittings' has a vast range of applications. - Light fixtures, suspended shelving, display systems, panel hanging etc...
- Facilities available to manufacture custom products to your exact specification and capacity requirement

| <b>Recommended weight/ load</b> |                 |
|---------------------------------|-----------------|
| for various cable sizes         |                 |
| Cable 🗞 mm                      | Max. Load (Kgs) |
|                                 |                 |

| 1.0 | 8Kg   |
|-----|-------|
| 1.2 | 10Kg  |
| 1.5 | 30Kg  |
| 2.0 | 50Kg  |
| 2.5 | 70Kg  |
| 3.0 | 100Kg |

M10

EDCB-1009

M10

L.n.

1410

\$10.0

0