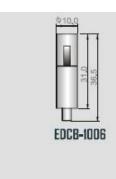

| 1.0 | 8Kg   |
|-----|-------|
| 1.2 | 10Kg  |
| 1.5 | 30Kg  |
| 2.0 | 50Kg  |
| 2.5 | 70Kg  |
| 3.0 | 100Kg |

M10

EDCB-1009

M10

L.n.

1410

\$10.0

0