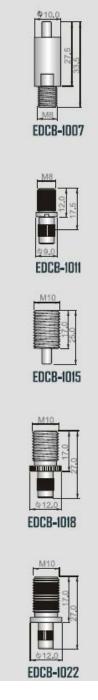

## Cable Lock fittings

- Manufactured in India to the highest possible quality standard
- This range of 'Cable Lock Fittings' has a vast range of applications. - Light fixtures, suspended shelving, display systems, panel hanging etc...
- Facilities available to manufacture custom products to your exact specification and capacity requirement

| <b>Recommended weight/ load</b> |                 |
|---------------------------------|-----------------|
| for various cable sizes         |                 |
| Cable 🗞 mm                      | Max. Load (Kgs) |
|                                 |                 |

| 1.0 | 8Kg   |
|-----|-------|
| 1.2 | 10Kg  |
| 1.5 | 30Kg  |
| 2.0 | 50Kg  |
| 2.5 | 70Kg  |
| 3.0 | 100Kg |

M10

EDCB-1009

M10

L.n.

1410

\$10.0

0