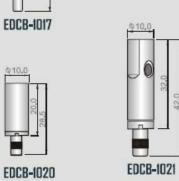

| 1.0 | 8Kg   |
|-----|-------|
| 1.2 | 10Kg  |
| 1.5 | 30Kg  |
| 2.0 | 50Kg  |
| 2.5 | 70Kg  |
| 3.0 | 100Kg |

M10

EDCB-1009

M10

L.n.

1410

\$10.0

0