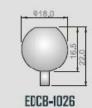

est possible quality standard
- This range of 'Cable Lock Fittings' has a vast range of applications. - Light fixtures, suspended shelving, display systems, panel hanging etc...
- Facilities available to manufacture custom products to your exact specification and capacity requirement







| <b>Recommended weight/ load</b> |                 |
|---------------------------------|-----------------|
| for various cable sizes         |                 |
| Cable 🗞 mm                      | Max. Load (Kgs) |
|                                 |                 |

| 1.0 | 8Kg   |
|-----|-------|
| 1.2 | 10Kg  |
| 1.5 | 30Kg  |
| 2.0 | 50Kg  |
| 2.5 | 70Kg  |
| 3.0 | 100Kg |









M10

EDCB-1009

M10

L.n.

1410

\$10.0







0

EDCB-1035



Ø15.0

M10

¢12.0



99.0





M10 ¢ 15.0 EDCB-1036



\$7.0

0

0













## All Brass Components for lighting **Electrical Industries** and



*Motivate – Create - Deliver* 

## www.roger-valueadd.com office@roger-valueadd.com



ROGER GLOBAL MANUFACTURING