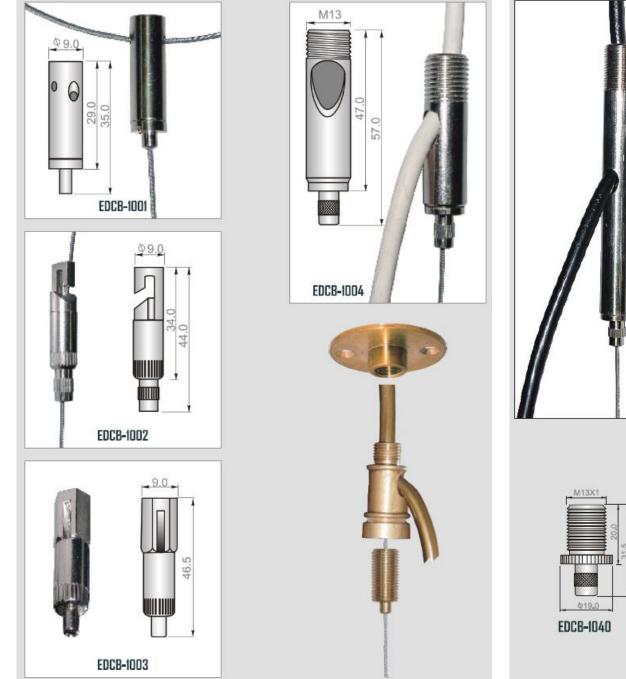

## Cable Lock fittings

- Manufactured in India to the highest possible quality standard
- This range of 'Cable Lock Fittings' has a vast range of applications. - Light fixtures, suspended shelving, display systems, panel hanging etc...
- Facilities available to manufacture custom products to your exact specification and capacity requirement