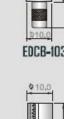

ality standard
- This range of 'Cable Lock Fittings' has a vast range of applications. - Light fixtures, suspended shelving, display systems, panel hanging etc...
- Facilities available to manufacture custom products to your exact specification and capacity requirement







| <b>Recommended weight/ load</b> |                 |
|---------------------------------|-----------------|
| for various cable sizes         |                 |
| Cable 🗞 mm                      | Max. Load (Kgs) |
|                                 |                 |

| 1.0 | 8Kg   |
|-----|-------|
| 1.2 | 10Kg  |
| 1.5 | 30Kg  |
| 2.0 | 50Kg  |
| 2.5 | 70Kg  |
| 3.0 | 100Kg |









M10

EDCB-1009

M10

L.n.

1410

\$10.0







0

EDCB-1035



Ø15.0

M10

¢12.0



99.0





M10 ¢ 15.0 EDCB-1036



\$7.0

0

0













## All Brass Components for lighting **Electrical Industries** and



*Motivate – Create - Deliver* 

## www.roger-valueadd.com office@roger-valueadd.com



ROGER GLOBAL MANUFACTURING