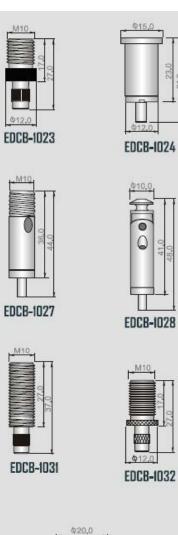

## Cable Lock fittings

- Manufactured in India to the highest possible quality standard
- This range of 'Cable Lock Fittings' has a vast range of applications. - Light fixtures, suspended shelving, display systems, panel hanging etc...
- Facilities available to manufacture custom products to your exact specification and capacity requirement

| <b>Recommended weight/ load</b> |                 |
|---------------------------------|-----------------|
| for various cable sizes         |                 |
| Cable 🗞 mm                      | Max. Load (Kgs) |
|                                 |                 |

| 1.0 | 8Kg   |
|-----|-------|
| 1.2 | 10Kg  |
| 1.5 | 30Kg  |
| 2.0 | 50Kg  |
| 2.5 | 70Kg  |
| 3.0 | 100Kg |

M10

EDCB-1009

M10

L.n.

1410

\$10.0

0