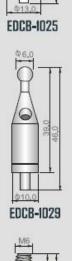

## Cable Lock fittings

- Manufactured in India to the highest possible quality standard
- This range of 'Cable Lock Fittings' has a vast range of applications. - Light fixtures, suspended shelving, display systems, panel hanging etc...
- Facilities available to manufacture custom products to your exact specification and capacity requirement

| <b>Recommended weight/ load</b> |                 |
|---------------------------------|-----------------|
| for various cable sizes         |                 |
| Cable 🗞 mm                      | Max. Load (Kgs) |
|                                 |                 |

| 1.0 | 8Kg   |
|-----|-------|
| 1.2 | 10Kg  |
| 1.5 | 30Kg  |
| 2.0 | 50Kg  |
| 2.5 | 70Kg  |
| 3.0 | 100Kg |

M10

EDCB-1009

M10

L.n.

1410

\$10.0

0