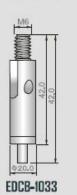

tured in India to the highest possible quality standard
- This range of 'Cable Lock Fittings' has a vast range of applications. - Light fixtures, suspended shelving, display systems, panel hanging etc...
- Facilities available to manufacture custom products to your exact specification and capacity requirement







| <b>Recommended weight/ load</b> |                 |
|---------------------------------|-----------------|
| for various cable sizes         |                 |
| Cable 🗞 mm                      | Max. Load (Kgs) |
|                                 |                 |

| 1.0 | 8Kg   |
|-----|-------|
| 1.2 | 10Kg  |
| 1.5 | 30Kg  |
| 2.0 | 50Kg  |
| 2.5 | 70Kg  |
| 3.0 | 100Kg |









M10

EDCB-1009

M10

L.n.

1410

\$10.0







0

EDCB-1035



Ø15.0

M10

¢12.0



99.0





M10 ¢ 15.0 EDCB-1036



\$7.0

0

0













## All Brass Components for lighting **Electrical Industries** and



*Motivate – Create - Deliver* 

## www.roger-valueadd.com office@roger-valueadd.com



ROGER GLOBAL MANUFACTURING