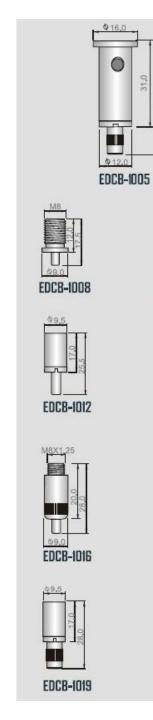

| 1.0 | 8Kg   |
|-----|-------|
| 1.2 | 10Kg  |
| 1.5 | 30Kg  |
| 2.0 | 50Kg  |
| 2.5 | 70Kg  |
| 3.0 | 100Kg |

M10

EDCB-1009

M10

L.n.

1410

\$10.0

0

EDCB-1035

Ø15.0

M10

¢12.0

99.0

M10 ¢ 15.0 EDCB-1036

\$7.0

0