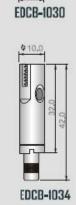

red in India to the highest possible quality standard
- This range of 'Cable Lock Fittings' has a vast range of applications. - Light fixtures, suspended shelving, display systems, panel hanging etc...
- Facilities available to manufacture custom products to your exact specification and capacity requirement







| <b>Recommended weight/ load</b> |                 |
|---------------------------------|-----------------|
| for various cable sizes         |                 |
| Cable 🗞 mm                      | Max. Load (Kgs) |
|                                 |                 |

| 1.0 | 8Kg   |
|-----|-------|
| 1.2 | 10Kg  |
| 1.5 | 30Kg  |
| 2.0 | 50Kg  |
| 2.5 | 70Kg  |
| 3.0 | 100Kg |









M10

EDCB-1009

M10

L.n.

1410

\$10.0







0

EDCB-1035



Ø15.0

M10

¢12.0



99.0





M10 ¢ 15.0 EDCB-1036



\$7.0

0

0













## All Brass Components for lighting **Electrical Industries** and



*Motivate – Create - Deliver* 

## www.roger-valueadd.com office@roger-valueadd.com



ROGER GLOBAL MANUFACTURING